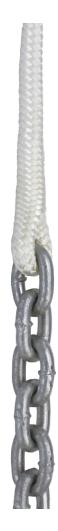

## A - DBC

16-plait braid on braid rope made of 100% HT polyester. Comes with stainless steel chain. Perfectly use in electric anchor and kit set, also uesd for boat based on different size.

Construction: Double braided.

Features: Soft. UV-stabilized. Sinks in water.

Applications: Anchor line.

| Reference | Diameter | Length | Chain size |
|-----------|----------|--------|------------|
|           | mm       | m      |            |
| 3436131   | 6        | 30     | 6mm×8m     |
| 3436211   | 8        | 20     | 6mm×10m    |
| 3436231   | 8        | 30     | 6mm×10m    |
| 3436331   | 10       | 30     | 6mm×10m    |
| 3436421   | 12       | 25     | 6mm×13m    |
| 3436521   | 14       | 25     | 8mm×15m    |